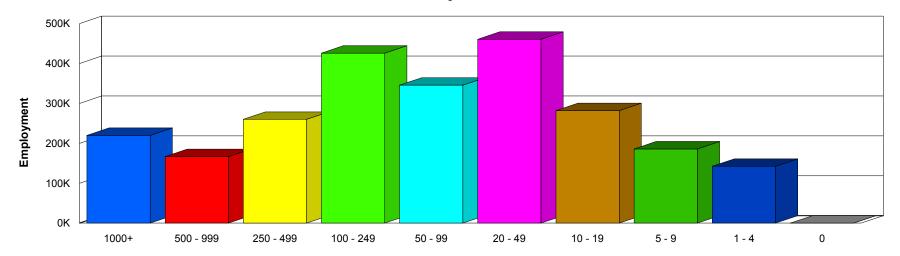

### NAICS Diagram

| Table 203                                 | County totals, all ownerships                                                                                                                            |
|-------------------------------------------|----------------------------------------------------------------------------------------------------------------------------------------------------------|
| Table 204                                 | County totals, private ownership                                                                                                                         |
| Table 204M                                | County totals, private ownership for manufacturing                                                                                                       |
| Table 205                                 | County totals, government ownership                                                                                                                      |
| Table 205A                                | By Supersector, all ownerships                                                                                                                           |
| Table C205A                               | By Supersector, all ownerships, over the year change                                                                                                     |
| Table 205G                                | By Supersector, government ownership                                                                                                                     |
| Table 205P                                | By Supersector, private ownership                                                                                                                        |
| Table C205P                               | By Supersector, private ownership, over the year change                                                                                                  |
| Appendix<br>Chart 1<br>Chart 2<br>Chart 3 | Distribution of Private Sector Employment by Super Sector Distribution of Private Sector Employment by Size Distribution of Private Sector Units by Size |