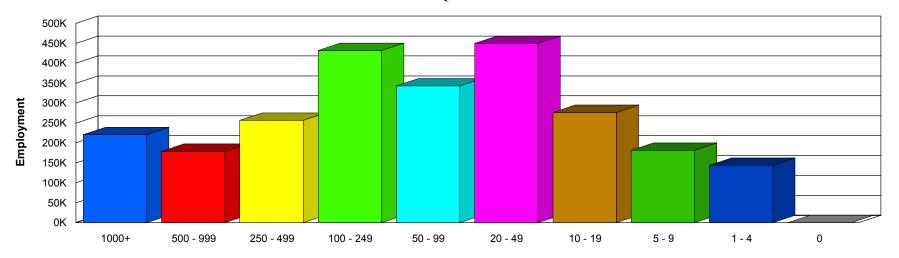

### NAICS Diagram

| Table 203                                 | County totals, all ownerships                                                                                                                            |
|-------------------------------------------|----------------------------------------------------------------------------------------------------------------------------------------------------------|
| Table 204                                 | County totals, private ownership                                                                                                                         |
| Table 204M                                | County totals, private ownership for manufacturing                                                                                                       |
| Table 205                                 | County totals, government ownership                                                                                                                      |
| Table 205A                                | By Supersector, all ownerships                                                                                                                           |
| Table C205A                               | By Supersector, all ownerships, over the year change                                                                                                     |
| Table 205G                                | By Supersector, government ownership                                                                                                                     |
| Table 205P                                | By Supersector, private ownership                                                                                                                        |
| Table C205P                               | By Supersector, private ownership, over the year change                                                                                                  |
| Appendix<br>Chart 1<br>Chart 2<br>Chart 3 | Distribution of Private Sector Employment by Super Sector Distribution of Private Sector Employment by Size Distribution of Private Sector Units by Size |