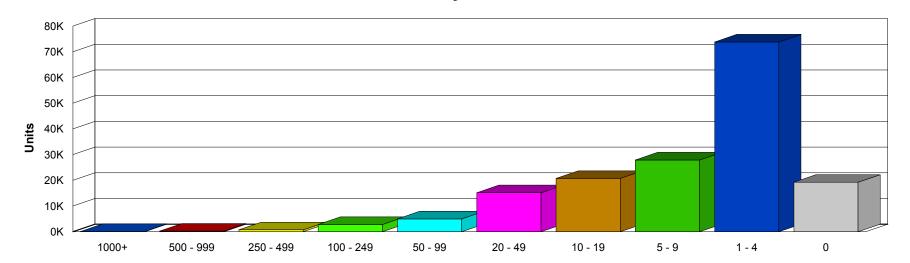

### NAICS Diagram

| Table 203                                 | County totals, all ownerships                                                                                                                            |
|-------------------------------------------|----------------------------------------------------------------------------------------------------------------------------------------------------------|
| Table 204                                 | County totals, private ownership                                                                                                                         |
| Table 204M                                | County totals, private ownership for manufacturing                                                                                                       |
| Table 205                                 | County totals, government ownership                                                                                                                      |
| Table 205A                                | By Supersector, all ownerships                                                                                                                           |
| Table C205A                               | By Supersector, all ownerships, over the year change                                                                                                     |
| Table 205G                                | By Supersector, government ownership                                                                                                                     |
| Table 205P                                | By Supersector, private ownership                                                                                                                        |
| Table C205P                               | By Supersector, private ownership, over the year change                                                                                                  |
| Appendix<br>Chart 1<br>Chart 2<br>Chart 3 | Distribution of Private Sector Employment by Super Sector Distribution of Private Sector Employment by Size Distribution of Private Sector Units by Size |