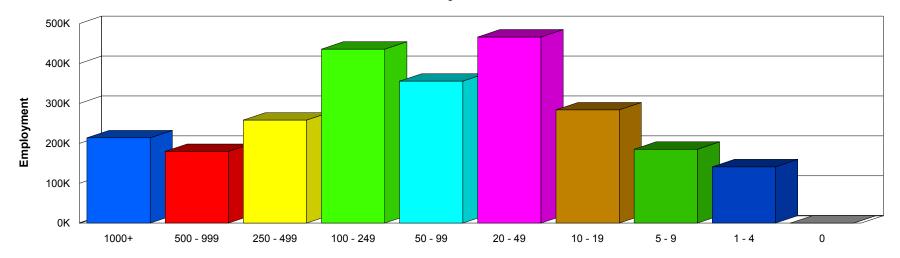

### NAICS Diagram

| Table 203                                 | County totals, all ownerships                                                                                                                            |
|-------------------------------------------|----------------------------------------------------------------------------------------------------------------------------------------------------------|
| Table 204                                 | County totals, private ownership                                                                                                                         |
| Table 204M                                | County totals, private ownership for manufacturing                                                                                                       |
| Table 205                                 | County totals, government ownership                                                                                                                      |
| Table 205A                                | By Supersector, all ownerships                                                                                                                           |
| Table C205A                               | By Supersector, all ownerships, over the year change                                                                                                     |
| Table 205G                                | By Supersector, government ownership                                                                                                                     |
| Table 205P                                | By Supersector, private ownership                                                                                                                        |
| Table C205P                               | By Supersector, private ownership, over the year change                                                                                                  |
| Appendix<br>Chart 1<br>Chart 2<br>Chart 3 | Distribution of Private Sector Employment by Super Sector Distribution of Private Sector Employment by Size Distribution of Private Sector Units by Size |