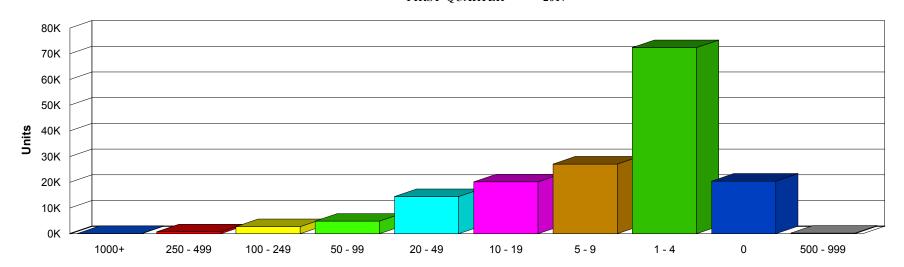

### NAICS Diagram

| Table 203                                 | County totals, all ownerships                                                                                                                            |
|-------------------------------------------|----------------------------------------------------------------------------------------------------------------------------------------------------------|
| Table 204                                 | County totals, private ownership                                                                                                                         |
| Table 204M                                | County totals, private ownership for manufacturing                                                                                                       |
| Table 205                                 | County totals, government ownership                                                                                                                      |
| Table 205A                                | By Supersector, all ownerships                                                                                                                           |
| Table C205A                               | By Supersector, all ownerships, over the year change                                                                                                     |
| Table 205G                                | By Supersector, government ownership                                                                                                                     |
| Table 205P                                | By Supersector, private ownership                                                                                                                        |
| Table C205P                               | By Supersector, private ownership, over the year change                                                                                                  |
| Appendix<br>Chart 1<br>Chart 2<br>Chart 3 | Distribution of Private Sector Employment by Super Sector Distribution of Private Sector Employment by Size Distribution of Private Sector Units by Size |