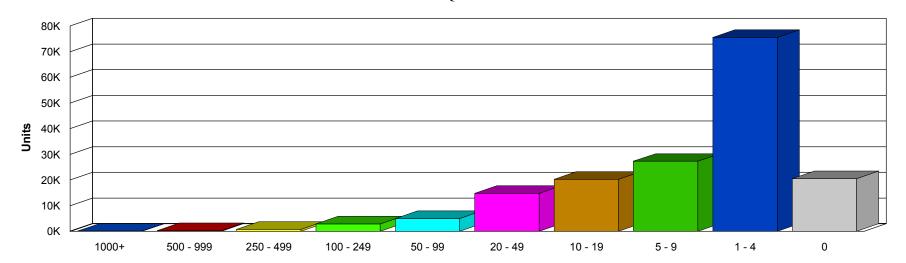

| 286,683 | 281,977          | \$2,590,625,360 | \$700                            |
| 02          | 5 - 9                           |  | Private          | 27,946       | 189,930     | 189,518 | 186,004          | \$1,723,019,550 | \$703                            |
| 01          | 1 - 4                           |  | Private          | 73,849       | 147,621     | 147,021 | 142,551          | \$1,510,257,242 | \$797                            |
| 00          | 0                               |  | Private          | 19,274       | 12,810      | 8,074   | 0                | \$70,639,875    | \$781                            |

# **Distribution of Private Sector Employment by Size FOURTH QUARTER - 2017**



Chart #3

## **Distribution of Private Sector Units by Size**FOURTH QUARTER - 2017



*Chart S205P* 05/18/2018

| <b>AREA</b> |                            |                  | QUARTER -    | 2017           |                 |                 |                 |                           |
|-------------|----------------------------|------------------|--------------|----------------|-----------------|-----------------|-----------------|---------------------------|
| SIZEC       | Total, All Industries LASS | <u>OWNERSHIP</u> | <u>UNITS</u> | <u>October</u> | <u>November</u> | <u>December</u> | TOTAL WAGES     | AVG WEEKLY<br><u>WAGE</u> |
| 09          | 1000+                      | Private          | 107          | 217,734        | 220,009         | 220,695         | \$3,777,254,024 | \$1,324                   |
| 08          | 500 - 999                  | Private