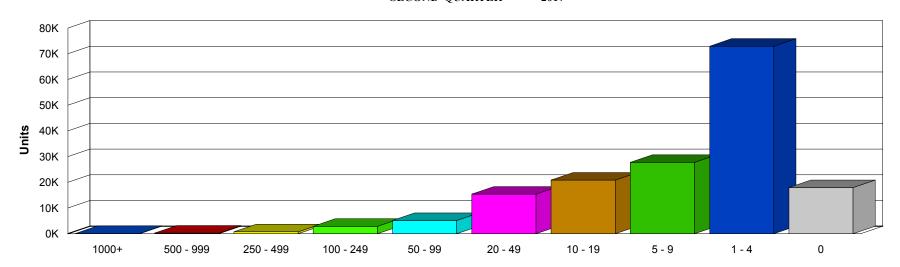

### NAICS Diagram

| Table 203                                 | County totals, all ownerships                                                                                                                            |
|-------------------------------------------|----------------------------------------------------------------------------------------------------------------------------------------------------------|
| Table 204                                 | County totals, private ownership                                                                                                                         |
| Table 204M                                | County totals, private ownership for manufacturing                                                                                                       |
| Table 205                                 | County totals, government ownership                                                                                                                      |
| Table 205A                                | By Supersector, all ownerships                                                                                                                           |
| Table C205A                               | By Supersector, all ownerships, over the year change                                                                                                     |
| Table 205G                                | By Supersector, government ownership                                                                                                                     |
| Table 205P                                | By Supersector, private ownership                                                                                                                        |
| Table C205P                               | By Supersector, private ownership, over the year change                                                                                                  |
| Appendix<br>Chart 1<br>Chart 2<br>Chart 3 | Distribution of Private Sector Employment by Super Sector Distribution of Private Sector Employment by Size Distribution of Private Sector Units by Size |