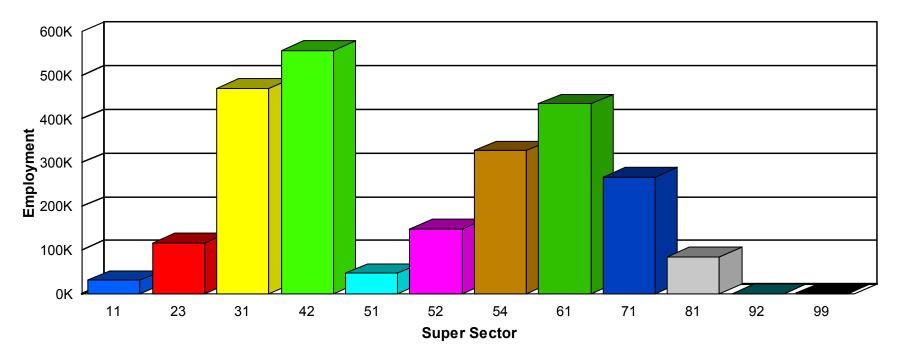

### NAICS Diagram

| Table 203                                 | County totals, all ownerships                                                                                                                            |
|-------------------------------------------|----------------------------------------------------------------------------------------------------------------------------------------------------------|
| Table 204                                 | County totals, private ownership                                                                                                                         |
| Table 204M                                | County totals, private ownership for manufacturing                                                                                                       |
| Table 205                                 | County totals, government ownership                                                                                                                      |
| Table 205A                                | By Supersector, all ownerships                                                                                                                           |
| Table C205A                               | By Supersector, all ownerships, over the year change                                                                                                     |
| Table 205G                                | By Supersector, government ownership                                                                                                                     |
| Table 205P                                | By Supersector, private ownership                                                                                                                        |
| Table C205P                               | By Supersector, private ownership, over the year change                                                                                                  |
| Appendix<br>Chart 1<br>Chart 2<br>Chart 3 | Distribution of Private Sector Employment by Super Sector Distribution of Private Sector Employment by Size Distribution of Private Sector Units by Size |