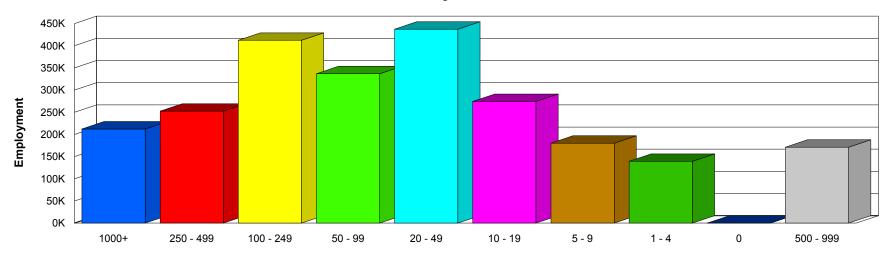

### NAICS Diagram

| Table 203                                 | County totals, all ownerships                                                                                                                            |
|-------------------------------------------|----------------------------------------------------------------------------------------------------------------------------------------------------------|
| Table 204                                 | County totals, private ownership                                                                                                                         |
| Table 204M                                | County totals, private ownership for manufacturing                                                                                                       |
| Table 205                                 | County totals, government ownership                                                                                                                      |
| Table 205A                                | By Supersector, all ownerships                                                                                                                           |
| Table C205A                               | By Supersector, all ownerships, over the year change                                                                                                     |
| Table 205G                                | By Supersector, government ownership                                                                                                                     |
| Table 205P                                | By Supersector, private ownership                                                                                                                        |
| Table C205P                               | By Supersector, private ownership, over the year change                                                                                                  |
| Appendix<br>Chart 1<br>Chart 2<br>Chart 3 | Distribution of Private Sector Employment by Super Sector Distribution of Private Sector Employment by Size Distribution of Private Sector Units by Size |