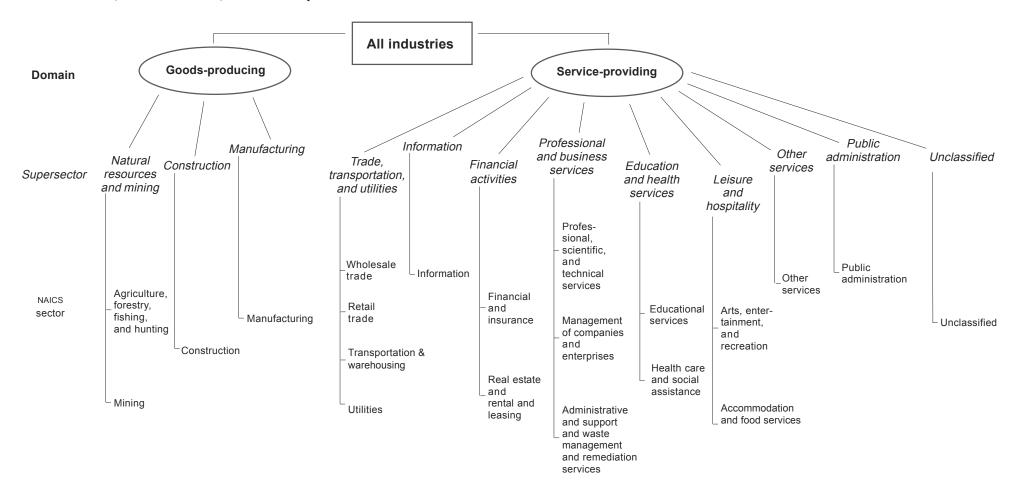

### NAICS Diagram

| Table 203                                 | County totals, all ownerships                                                                                                                            |
|-------------------------------------------|----------------------------------------------------------------------------------------------------------------------------------------------------------|
| Table 204                                 | County totals, private ownership                                                                                                                         |
| Table 204M                                | County totals, private ownership for manufacturing                                                                                                       |
| Table 205                                 | County totals, government ownership                                                                                                                      |
| Table 205A                                | By Supersector, all ownerships                                                                                                                           |
| Table C205A                               | By Supersector, all ownerships, over the year change                                                                                                     |
| Table 205G                                | By Supersector, government ownership                                                                                                                     |
| Table 205P                                | By Supersector, private ownership                                                                                                                        |
| Table C205P                               | By Supersector, private ownership, over the year change                                                                                                  |
| Appendix<br>Chart 1<br>Chart 2<br>Chart 3 | Distribution of Private Sector Employment by Super Sector Distribution of Private Sector Employment by Size Distribution of Private Sector Units by Size |

#### All industries, NAICS sectors, and BLS supersectors and domains